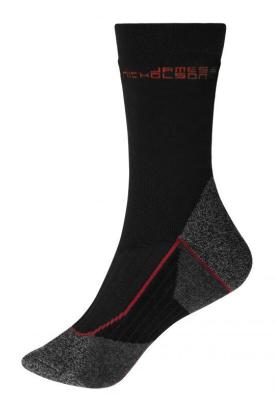

### Functional socks for ladies and men

Calf-high Warm and thermo-regulating Flat, pressure-free whipped seam Elastic, wide cuffs

**Fabric:** Outer fabric: 68% polyester, 18%

polyamide, 6% wool, 6% polypropylene, 2% elastane

# Available colours

black/red (blackC, 200C)