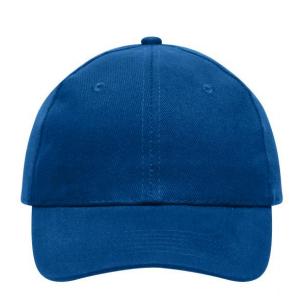

# 6 panel cap

6 embroidered ventilation holes 6 stitching lines on the peak Laminated front panels Padded satin sweatband Hook and loop fastener Heavy brushed cotton

Fabric: Outer fabric (260 g/m²): 100%

# 6 Panel

Division of cap into 6 segments. Advantage: One of the most popular cap shapes in Europe

Stand: 02.06.2024 - 19:06:10