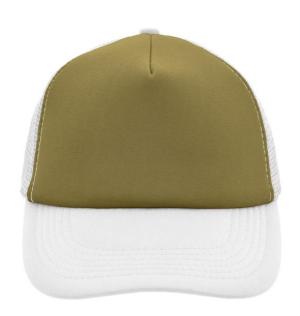

### Trendy 5 panel mesh cap in many colour combinations

6 stitching lines on the peak Fashion sweatband Matching children's cap ref. MB071 Size adjustment by 'click & snap' fastener

Fabric: Outer fabric: 100% polyester

## Available colours

black (blackC) black/neon-pink (blackC, 806C) black/white (blackC, white) dark-grey (424C) gold-yellow (1235C) light-grey/white (400C, white) olive (5825C) red (200C) royal/white (286C, white) white/baby-pink (white, 706C) white/dark-green (white, 554C) white/light-blue (white, 2915C) white/magenta (whiteC, 214C) white/neon-orange (white, 804C) white/pacific (white, 630C) white/sun-yellow (whiteC, 116C)

black/neon-green (blackC, 802C)
black/neon-yellow (blackC, 803C)
burgundy (7427C)
dark-grey/black (424C, blackC)
khaki (468C)
navy (2767C)
olive/white (5825C, white)
red/white (200C, white)
sun-yellow/black (116C, blackC)
white/black (white, blackC)
white/fern-green (whiteC, 347C)
white/light-grey (white, 400C)
white/navy (white, 2767C)
white/neon-pink (white, 806C)
white/red (white, 200C)

black/neon-orange (blackC, 1505C)
black/pacific (blackC, 2925C)
dark-green (343C)
dark-olive (5815C)
light-grey (400C)
neon-pink/white (806C, white)
orange/white (165C, white)
royal (2748C)
white (white)
white/burgundy (white, 490C)
white/graphite (whiteC, 432C)
white/lilac (white, 267C)
white/neon-green (white, 802C)
white/neon-yellow (white, 809C)
white/royal (white, 301C)