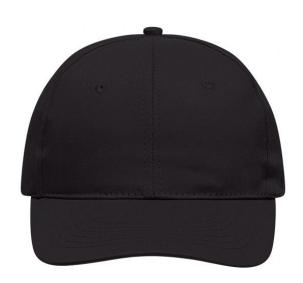

# Classic promo cap with laminated front panels

6 embroidered ventilation holes 6 stitching lines on the peak Cotton sweatband Hook and loop fastener

**Fabric:** Outer fabric: 100% cotton

Country of origin: Volksrepublik China

## 6 Panel

Division of cap into 6 segments. Advantage: One of the most popular cap shapes in Europe

Stand: 03.06.2024 - 02:03:47