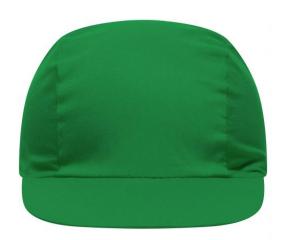

# Promo cap with vertical panel and elastic band

Low-profile Cotton sweatband

**Fabric:** Outer fabric (165 g/m²): 100%

cotton

Country of origin: Volksrepublik China

Customs tariff number: 65050030

#### 3 Panel

Division of cap into 3 segments. Advantage: A large advertising space without annoying seams on front- and side-panels

Stand: 02.06.2024 - 19:09:23