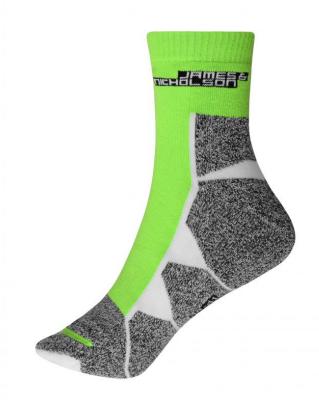

# Functional sports socks for ladies and men

Breathable and moisture-regulating Flat, pressure-free whipped seam Padded sole and toe area

Outer fabric: 55% polyester, 22% Fabric:

cotton, 21% polyamide, 2%

## Available colours

|                            | 35-38  | 39-41  | 42-44  | 45-47  |
|----------------------------|--------|--------|--------|--------|
| Weight in g                | 44 g   | 47 g   | 51 g   | 53 g   |
| VPE                        | 10/100 | 10/100 | 10/100 | 10/100 |
| (Pcs. per inner packaging  |        |        |        |        |
| / pcs. per outer packaging |        |        |        |        |

# Available colours

bright-blue/white (3005C, white) bright-yellow/white (809M, white)