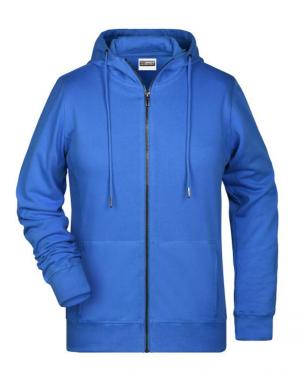

### Hooded sweat jacket with zip

High-quality French terry 85% combed ring-spun organic cotton Two-layer hood with drawcord Lateral dividing seams at the front, kangaroo pocket Cuffs with elastane YKK-zip Tear off!®-label 8025: lightly waisted 8026K: without cord

Children's Zip Hoody Art-Nr.: 8026K

Outer fabric (300 g/m<sup>2</sup>): 85% cotton, 15% polyester

Available colours

|                            | XS    | S     | м     | L     | XL    | XXL   | 3XL   |  |  |  |  |
|----------------------------|-------|-------|-------|-------|-------|-------|-------|--|--|--|--|
| Weight in g                | 467 g | 489 g | 549 g | 583 g | 619 g | 638 g | 651 g |  |  |  |  |
| VPE                        | 1/30  | 1/30  | 1/30  | 1/30  | 1/30  | 1/30  | 1/30  |  |  |  |  |
| (Pcs. per inner packaging  |       |       |       |       |       |       |       |  |  |  |  |
| / pcs. per outer packaging |       |       |       |       |       |       |       |  |  |  |  |