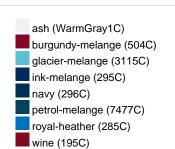

g |
| VPE                        | 1/30  | 1/30  | 1/30  | 1/30  | 1/30  | 1/30  | 1/30  |
| (Pcs. per inner packaging  |       |       |       |       |       |       |       |
| / pcs. per outer packaging |       |       |       |       |       |       |       |

| Measurements in cm   | xs       | S        | М        | L        | XL       | XXL      | 3XL      |
|----------------------|----------|----------|----------|----------|----------|----------|----------|
| 1/2 chest            | 48,00 cm | 51,00 cm | 54,00 cm | 57,00 cm | 60,00 cm | 63,00 cm | 66,00 cm |
| length from shoulder | 62,00 cm | 64,00 cm | 66,00 cm | 68,00 cm | 70,00 cm | 71,00 cm | 72,00 cm |
| sleeve length        | 71,00 cm | 71,50 cm | 72,00 cm | 72,50 cm | 73,00 cm | 73,50 cm | 74,00 cm |

# Available colours













#### **OEKO-TEX® Standard 100**

OEKO-Tex® CONFIDENCE IN TEXTILES STANDARD 100 15.0.70467 HOHENSTEIN HTTI Tested for harmful substances. www.oeko-tex.com/standard100

# **OCS Standard blended 85%**

When manufacturing garments of myrtle beach and JAMES & NICHOLSON, the Organic Content Standard is a standard for verifying and tracking the exact content of organically grown materials in a final product. Among other things, the superordinate 'Content Claim Standard' defines with OCS the traceability of merchandise as well as the transparency within the production chain.

## Tear off!® Label

Our Tear off!® Label enables us to easily changethe neck label of T-shirts. We use a special transfer-technique for relabelling your T-shirts.

Stand: 29.05.2024 - 13:00:39