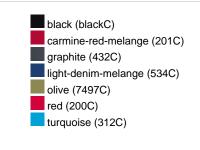

|
| VPE                        | 1/30  | 1/30  | 1/30  | 1/30  | 1/30  | 1/30  | 1/30  |
| (Pcs. per inner packaging  |       |       |       |       |       |       |       |
| / pcs. per outer packaging |       |       |       |       |       |       |       |

| Measurements in cm   | xs       | S        | М        | L        | XL       | XXL      | 3XL      |
|----------------------|----------|----------|----------|----------|----------|----------|----------|
| 1/2 chest            | 48,00 cm | 51,00 cm | 54,00 cm | 57,00 cm | 60,00 cm | 63,00 cm | 66,00 cm |
| length from shoulder | 62,00 cm | 64,00 cm | 66,00 cm | 68,00 cm | 70,00 cm | 71,00 cm | 72,00 cm |
| sleeve length        | 71,00 cm | 71,50 cm | 72,00 cm | 72,50 cm | 73,00 cm | 73,50 cm | 74,00 cm |

# Available colours













#### **OEKO-TEX® Standard 100**

OEKO-Tex® CONFIDENCE IN TEXTILES STANDARD 100 15.0.70467 HOHENSTEIN HTTI Tested for harmful substances. www.oeko-tex.com/standard100

# **OCS Standard blended 85%**

When manufacturing garments of myrtle beach and JAMES & NICHOLSON, the Organic Content Standard is a standard for verifying and tracking the exact content of organically grown materials in a final product. Among other things, the superordinate 'Content Claim Standard' defines with OCS the traceability of merchandise as well as the transparency within the production chain.

## Tear off!® Label

Our Tear off!® Label enables us to easily changethe neck label of T-shirts. We use a special transfer-technique for relabelling your T-shirts.

Stand: 29.05.2024 - 13:00:39