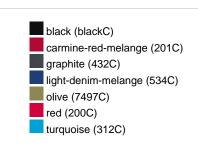

## Available colours

|                            | xs    | s     | М     | L     | XL    | XXL   | 3XL   |
|----------------------------|-------|-------|-------|-------|-------|-------|-------|
| Weight in g                | 327 g | 337 g | 366 g | 388 g | 415 g | 432 g | 450 g |
| VPE                        | 1/30  | 1/30  | 1/30  | 1/30  | 1/30  | 1/30  | 1/30  |
| (Pcs. per inner packaging  |       |       |       |       |       |       |       |
| / pcs. per outer packaging |       |       |       |       |       |       |       |