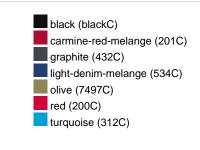

## Available colours

|                            | xs    | s     | М     | L     | XL    | XXL   | 3XL   |
|----------------------------|-------|-------|-------|-------|-------|-------|-------|
| Weight in g                | 327 g | 337 g | 366 g | 388 g | 415 g | 432 g | 450 g |
| VPE                        | 1/30  | 1/30  | 1/30  | 1/30  | 1/30  | 1/30  | 1/30  |
| (Pcs. per inner packaging  |       |       |       |       |       |       |       |
| / pcs. per outer packaging |       |       |       |       |       |       |       |

# Available colours

OEKO-Tex® CONFIDENCE IN TEXTILES STANDARD 100 15.0.70467 HOHENSTEIN HTTI Tested for harmful substances. www.oeko-tex.com/standard100