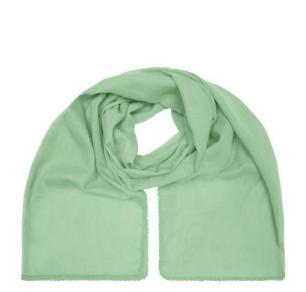

## Fashionable scarf with decorative border along the edge

Effective look

Soft and pleasant to wear Measurements: 170 x 70 cm

**Fabric:** Outer fabric (50 g/m²): 100% cotton

Country of origin: Volksrepublik China