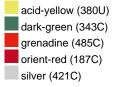

## Available colours

|                            | one size |
|----------------------------|----------|
| Weight in g                | 73 g     |
| VPE                        | 5/250    |
| (Pcs. per inner packaging  |          |
| / pcs. per outer packaging |          |

## Available colours

OEKO-TEX® Standard 100 Spa OEKO-Tex® CONFIDENCE IN TEXTILES STANDARD 100 18.0.57944 HOHENSTEIN HTTI Tested for harmful substances. www.oeko-tex.com/standard100

Stand: 01.06.2024 - 09:27:35