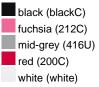

## Available colours

|                            | one size |
|----------------------------|----------|
| Weight in g                | 73 g     |
| VPE                        | 5/250    |
| (Pcs. per inner packaging  |          |
| / pcs. per outer packaging |          |

## Available colours

OEKO-TEX® Standard 100 Spa OEKO-Tex® CONFIDENCE IN TEXTILES STANDARD 100 18.0.57944 HOHENSTEIN HTTI Tested for harmful substances. www.oeko-tex.com/standard100

Stand: 01.06.2024 - 09:27:35