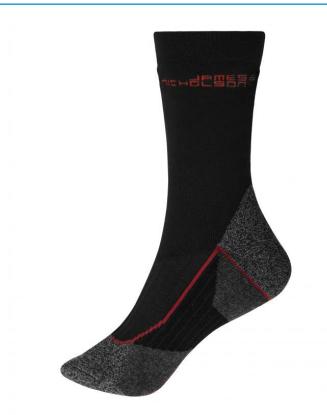

## Functional socks for ladies and men

Calf-high Warm and thermo-regulating Flat, pressure-free whipped seam Elastic, wide cuffs

Fabric:

Country of origin:

Customs tariff number:

|                            | 35-38  | 39-41  | 42-44  | 45-47  |
|----------------------------|--------|--------|--------|--------|
| Weight in g                | 82 g   | 86 g   | 89 g   | 91 g   |
| VPE                        | 10/100 | 10/100 | 10/100 | 10/100 |
| (Pcs. per inner packaging  |        |        |        |        |
| / pcs. per outer packaging |        |        |        |        |

## Available colours

black/red (blackC, 200C)