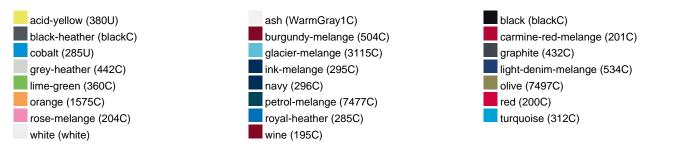

| 1/30  | 1/30  | 1/30  | 1/30  | 1/30  | 1/30  | 1/30  |  |  |
| (Pcs. per inner packaging  |       |       |       |       |       |       |       |  |  |
| / pcs. per outer packaging |       |       |       |       |       |       |       |  |  |

| Measurements in cm   | XS       | S        | М        | L        | XL       | XXL      | 3XL      |
|----------------------|----------|----------|----------|----------|----------|----------|----------|
| 1/2 chest            | 48,00 cm | 51,00 cm | 54,00 cm | 57,00 cm | 60,00 cm | 63,00 cm | 66,00 cm |
| length from shoulder | 62,00 cm | 64,00 cm | 66,00 cm | 68,00 cm | 70,00 cm | 71,00 cm | 72,00 cm |
| sleeve length        | 71,00 cm | 71,50 cm | 72,00 cm | 72,50 cm | 73,00 cm | 73,50 cm | 74,00 cm |

## Available colours



#### Features





## OCS Standard blended 85%

**OEKO-TEX® Standard 100** 

substances. www.oeko-tex.com/standard100

When manufacturing garments of myrtle beach and JAMES & NICHOLSON, the Organic Content Standard is a standard for verifying and tracking the exact content of organically grown materials in a final product. Among other things, the superordinate 'Content Claim Standard' defines with OCS the traceability of merchandise as well as the transparency within the production chain.

OEKO-Tex® CONFIDENCE IN TEXTILES STANDARD 100 15.0.70467 HOHENSTEIN HTTI Tested for harmful



## Tear off!® Label

Our Tear off!® Label enables us to easily changethe neck label of T-shirts. We use a special transfer-technique for relabelling your T-shirts.