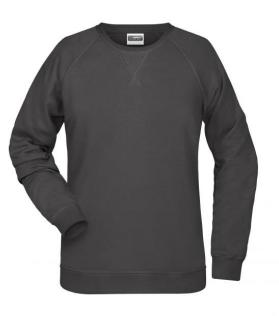

# Classic sweatshirt with raglan sleeves

High-quality French terry, 85% combed ring-spun organic cotton Classic round neck, necktape Collar and cuffs with elastane Collar patch Tear off!-label 8021: lightly waisted