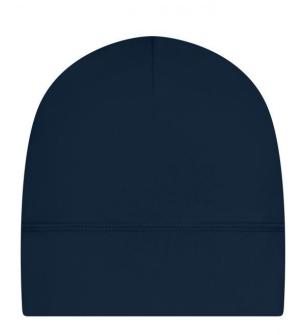

## Sporty running cap

Ideal protection against cold Breathable and quick-drying Pleasant to wear due to roughened inside Optimum thermal insulation

Fabric: Outer fabric (210 g/m²): 88%

polyester, 12% elastane