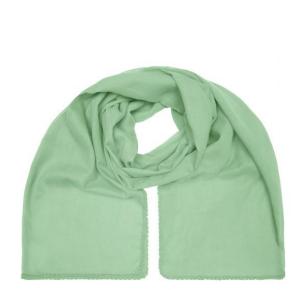

## Fashionable scarf with decorative border along the edge

Effective look

Soft and pleasant to wear Measurements: 170 x 70 cm

**Fabric:** Outer fabric (50 g/m²): 100% cotton

Country of origin: Volksrepublik China