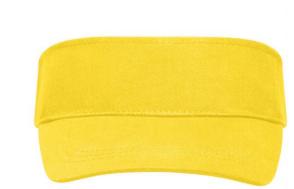

3 stitching lines on the peak Padded cotton sweatband Hook and loop fastener Brushed cotton

Fabric:

Country of origin:

Customs tariff number:

65050030

Volksrepublik China

Outer fabric: 100% cotton

Care instructions:

## Available colours

Features

Caps to print on

Caps with this label are ideal for printing and embroidering. The construction of the caps leaves a lot of space so the cap is easy to decorate, with the logo presented to perfection.