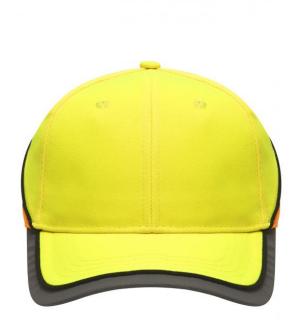

# Functional 6 panel cap in loud neon colours

2 embroidered ventilation holes 4 stitching lines on the peak Contrasting piping around the cap Laminated front panels Padded satin sweat band

Reflective hook and loop fastener and border around the peak (without protective function/no PPE)

# Available colours

neon-orange/neon-yellow (1505C, 809C) neon-yellow/neon-orange (809C, 804C)