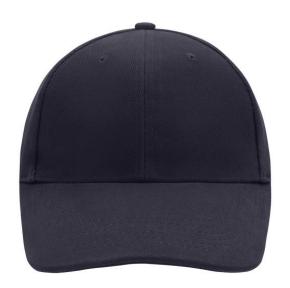

# Classic 6 panel cap with close-fitting front panels

6 embroidered ventilation holes 6 stitching lines on the peak Padded satin sweatband Clip fastener with brass buckle and embroidered eyelet Super heavy brushed cotton

### 6 Panel

Division of cap into 6 segments. Advantage: One of the most popular cap shapes in Europe

Stand: 01.06.2024 - 06:40:05