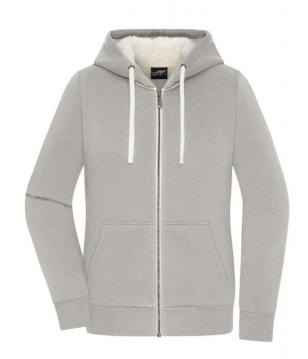

# Hooded jacket made of organic cotton with soft Sherpa-lining

High-quality sweat fabric made of 85% combed and ringspun organic cotton

The jacket is completely lined, Sherpa-lining made of 100% recycled polyester

Hood with cord, zip in contrasting colour

Kangaroo pocket

Cuffs with elastane

Zip for decoration at the back

YKK-zips

**Fabric:** Outer fabric (300 g/m²): 85%

cotton, 15% polyester

Lining: 100% polyester (recycled)

Country of origin: Pakistan

Customs tariff number: 61103099

Care instructions: