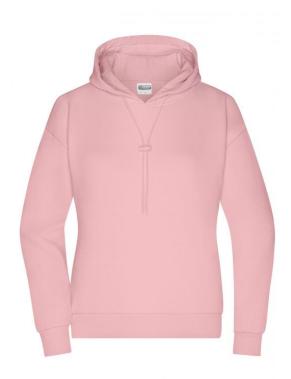

## Stylish hooded sweatshirt, lightly oversized

High-quality sweat fabric, roughened inside 85% combed, ring-spun organic cotton 2-layer hood with cord and cord stopper Cuffs with elastane, tear-off® label

**Fabric:** Outer fabric (300 g/m²): 85%

cotton, 15% polyester

Country of origin: Pakistan

Customs tariff number: 61102099

Care instructions:

Partner article:

Men's Lounge Hoody Art-Nr.: 8034