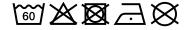

## Multifunctional tube that can be worn in many different ways

2-layer single jersey with a sewn-in insert in the mouth and nose area Integrated, malleable nose clip Elastic band for a good fit

Dimensions: approx. 25 x 25 cm

**Fabric:** Outer fabric (90 g/m²): 100% cotton

Trimming: 70% polyester, 30%

polyamide

Country of origin: Türkiye

Customs tariff number: 61171000

## Care instructions:



## Available colours

|                            | one size |
|----------------------------|----------|
| Weight in g                | 45 g     |
| VPE                        | 1/500    |
| (Pcs. per inner packaging  |          |
| / pcs. per outer packaging |          |

| Measurements in cm | one size |
|--------------------|----------|
| Length             | 25,00 cm |
| Width              | 25,00 cm |

## Available colours

black (blackC)

Stand: 04.06.2024 - 21:21:24