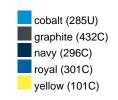

#### Available colours

|                            | one size |
|----------------------------|----------|
| Weight in g                | 430 g    |
| VPE                        | 5/25     |
| (Pcs. per inner packaging  |          |
| / pcs. per outer packaging |          |

## Available colours

OEKO-TEX® Standard 100 Spa
OEKO-Tex® CONFIDENCE IN TEXTILES STANDARD 100 18.0.57944 HOHENSTEIN HTTI Tested for harmful substances. www.oeko-tex.com/standard100

Stand: 20.06.2024 - 23:33:43