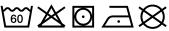

# **MB443 Bath Towel**





### Bath towel in fashionable design

Pleasantly soft cotton terry, combed ring-spun organic-cotton Optimum absorbency Selection of fashionable, bright colours 70 x 140 cm

Fabric: Outer fabric (420 g/m²): 100%

cotton

Türkiye Country of origin:

Customs tariff number: 63026000

# Care instructions:









#### Available colours

|                            | one size |
|----------------------------|----------|
| Weight in g                | 430 g    |
| VPE                        | 5/25     |
| (Pcs. per inner packaging  |          |
| / pcs. per outer packaging |          |

| Measurements in cm | one size  |
|--------------------|-----------|
| Length             | 140,00 cm |
| Width              | 70,00 cm  |
| Distance between   | 9,00 cm   |
| border and edge    |           |
| Distance between   | 3,80 cm   |
| border and edge    |           |

## Available colours









OEKO-TEX® Standard 100 Spa
OEKO-Tex® CONFIDENCE IN TEXTILES STANDARD 100 18.0.57944 HOHENSTEIN HTTI Tested for harmful substances. www.oeko-tex.com/standard100

Stand: 20.06.2024 - 23:33:43