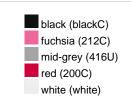

#### Available colours

|                            | one size |
|----------------------------|----------|
| Weight in g                | 430 g    |
| VPE                        | 5/25     |
| (Pcs. per inner packaging  |          |
| / pcs. per outer packaging |          |

## Available colours

OEKO-TEX® Standard 100 Spa
OEKO-Tex® CONFIDENCE IN TEXTILES STANDARD 100 18.0.57944 HOHENSTEIN HTTI Tested for harmful substances. www.oeko-tex.com/standard100

Stand: 20.06.2024 - 23:33:43