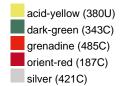

#### Available colours

|                            | one size |
|----------------------------|----------|
| Weight in g                | 430 g    |
| VPE                        | 5/25     |
| (Pcs. per inner packaging  |          |
| / pcs. per outer packaging |          |

## Available colours

OEKO-TEX® Standard 100 Spa
OEKO-Tex® CONFIDENCE IN TEXTILES STANDARD 100 18.0.57944 HOHENSTEIN HTTI Tested for harmful substances. www.oeko-tex.com/standard100

Stand: 20.06.2024 - 23:33:43