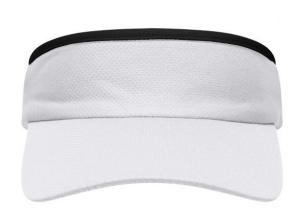

# Sunvisor made of soft mesh

Terry sweatband Elastic band at the back

**Fabric:** Outer fabric: 100% polyester

Country of origin: Volksrepublik China

Customs tariff number: 65050030