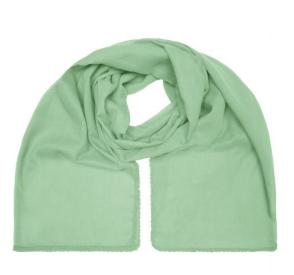

## Fashionable scarf with decorative border along the edge

Effective look Soft and pleasant to wear Measurements: 170 x 70 cm

Fabric:

Outer fabric (50 g/m²): 100% cotton

Country of origin:

Customs tariff number:

| Measurements in cm | one size  |
|--------------------|-----------|
| Length             | 170,00 cm |
| Width              | 70,00 cm  |

Available colours

grey (7537C) soft-pink (2036U)

Stand: 01.06.2024 - 00:46:34