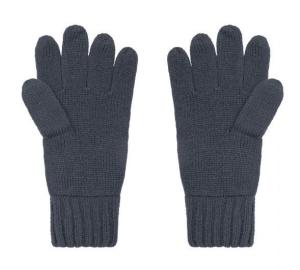

## Elegant knitted gloves made of melange yarns

Stocking stitch with twin-layer cuffs Cuffs with trendy rib pattern Available as a set with scarf and hat

**Fabric:** Outer fabric: 80% polyacrylic, 20%

polyamide

| Measurements in cm | S/M      | L/XL     |
|--------------------|----------|----------|
| total length       | 25,00 cm | 27,00 cm |
| 1/2 width of hand  | 9,50 cm  | 10,50 cm |
| without thumb      |          |          |