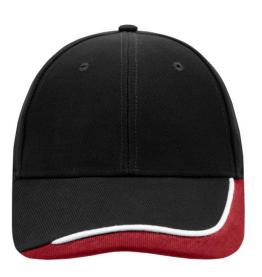

## 6 panel cap with special three-coloured sandwich

6 embroidered ventilation holes Laminated front panels Padded satin sweatband Clip fastener with buckle in mat silver and embroidered eyelet Super heavy brushed cotton

## Available colours

aqua/navy/white (279C, 296C, whiteC) black/white/red (blackC, white, 199C)

orange/dark-green/white (1575C, 343C, whiteC)

- black/white/dark-green (blackC, white, 627C) black/white/royal (blackC, white, 287C)
- dark-green/white/black (343C, white, blackC) \_ light-grey/white/black (400C, whiteC, blackC) red/white/black (200C, white, blackC)
- black/white/light-grey (blackC, white, 430C) dark-green/red/dark-green (343C, 200C, 343C)

## 6 Panel

Division of cap into 6 segments. Advantage: One of the most popular cap shapes in Europe