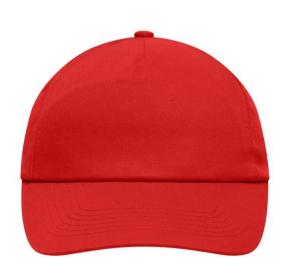

## Promo cap with flap-lamination in front panel

4 embroidered ventilation holes 6 stitching lines on the peak Cotton sweatband Hook and loop fastener

**Fabric:** Outer fabric (165 g/m²): 100%

cotton

Country of origin: Volksrepublik China

## 5 Panel Cap

Division of cap into 5 segments. Advantage: A large advertising space without annoying seams on front panels

Stand: 31.05.2024 - 05:06:21