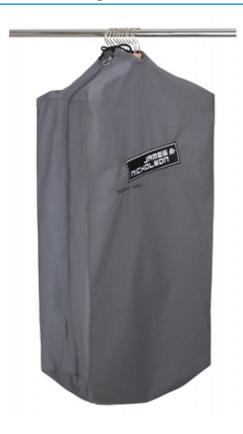

## Durable garment bag with high-quality embroidered James & Nicholson logo

Suitable for 8-12 clothes hangers Long zip fastener to close Additional cord made of cotton/polyester Measurements: 90 cm long, 50 cm wide, 30 cm deep

**Fabric:** Outer fabric: 65% polyester, 35%

cotton

Country of origin: Bangladesch

Customs tariff number: 63053900

## Available colours

dark-grey (7538C)

Stand: 30.05.2024 - 12:24:30