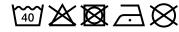

## Durable garment bag with high-quality embroidered James & Nicholson logo

Suitable for 8-12 clothes hangers Long zip fastener to close Additional cord made of cotton/polyester Measurements: 90 cm long, 50 cm wide, 30 cm deep

**Fabric:** Outer fabric: 65% polyester, 35%

cotton

Country of origin: Bangladesch

Customs tariff number: 63053900

## Care instructions:



## Available colours

|                            | one size |
|----------------------------|----------|
| Weight in g                | 494 g    |
| VPE                        | 1/30     |
| (Pcs. per inner packaging  |          |
| / pcs. per outer packaging |          |

## Available colours

dark-grey (7538C)

Stand: 30.05.2024 - 12:24:30