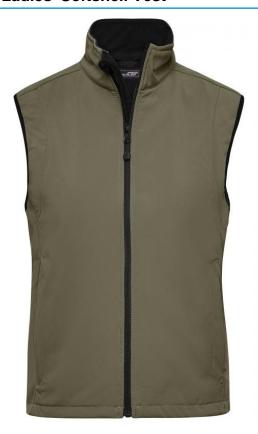

# Functional vest made of softshell

Functional 3-layer-fabric with TPU membrane

Wind-proof, breathable and water-proof (5,000 mm water column)

Non-taped seams

Inside made of micro fleece, mesh lining at the front

2 zipped side pockets

Elastic drawstring with stoppers on waist

Zip at front lining for embroideries

JN136: Vertical breast pocket with zip

JN138: Slightly waisted

**Fabric:** Outer fabric (330 g/m²): 95%

polyester, 5% elastane