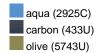

#### Available colours

| Available colours          |       |       |       |       |       |  |  |  |
|----------------------------|-------|-------|-------|-------|-------|--|--|--|
|                            | s     | М     | L     | XL    | XXL   |  |  |  |
| Weight in g                | 361 g | 379 g | 412 g | 437 g | 484 g |  |  |  |
| VPE                        | 1/20  | 1/20  | 1/20  | 1/20  | 1/20  |  |  |  |
| (Pcs. per inner packaging  |       |       |       |       |       |  |  |  |
| / pcs. per outer packaging |       |       |       |       |       |  |  |  |

# Available colours