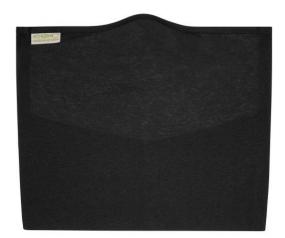

## Multifunctional tube that can be worn in many different ways

2-layer single jersey with a sewn-in insert in the mouth and nose area Integrated, malleable nose clip Elastic band for a good fit

Dimensions: approx. 25 x 25 cm

**Fabric:** Outer fabric (90 g/m²): 100% cotton

Trimming: 70% polyester, 30%

polyamide

Country of origin: Türkiye

Customs tariff number: 61171000

## Available colours

black (blackC)

Stand: 29.05.2024 - 11:51:18