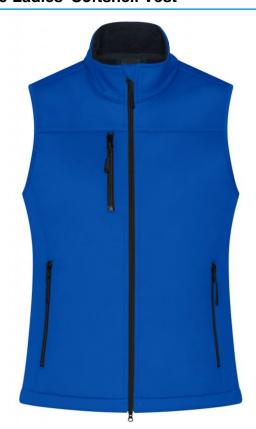

# Classic softshell vest in sporty design made of recycled polyester

Pleasantly soft 3-layer function material with TPU-membrane Wind- and waterproof (5,000 mm water column), breathable and permeable to water vapour

Seams not sealed

Inside made of micro fleece, mesh lining in the front

Stand-up collar

2 side pockets and 1 breast pocket with zips Full-length under-panel 2-way zip with chin cup Elastic cord on hem for width-adjustment

Zips: YKK

JN1169: lightly waisted

**Fabric:** Outer fabric (290 g/m²): 100%

polyester (recycled) Lining: 100% polyester

Country of origin: Bangladesch

Customs tariff number: 61143000

Care instructions:

#### Partner article:

Men's Softshell Vest Art-Nr.: JN1170