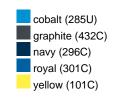

### Available colours

|                            | one size |
|----------------------------|----------|
| Weight in g                | 430 g    |
| VPE                        | 5/25     |
| (Pcs. per inner packaging  |          |
| / pcs. per outer packaging |          |

## Available colours

OEKO-TEX® Standard 100 Spa
OEKO-Tex® CONFIDENCE IN TEXTILES STANDARD 100 18.0.57944 HOHENSTEIN HTTI Tested for harmful substances. www.oeko-tex.com/standard100

Stand: 29.05.2024 - 00:49:34