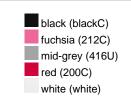

### Available colours

|                            | one size |
|----------------------------|----------|
| Weight in g                | 430 g    |
| VPE                        | 5/25     |
| (Pcs. per inner packaging  |          |
| / pcs. per outer packaging |          |

## Available colours

OEKO-TEX® Standard 100 Spa
OEKO-Tex® CONFIDENCE IN TEXTILES STANDARD 100 18.0.57944 HOHENSTEIN HTTI Tested for harmful substances. www.oeko-tex.com/standard100

Stand: 29.05.2024 - 00:49:34