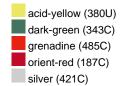

### Available colours

|                            | one size |
|----------------------------|----------|
| Weight in g                | 430 g    |
| VPE                        | 5/25     |
| (Pcs. per inner packaging  |          |
| / pcs. per outer packaging |          |

## Available colours

OEKO-TEX® Standard 100 Spa
OEKO-Tex® CONFIDENCE IN TEXTILES STANDARD 100 18.0.57944 HOHENSTEIN HTTI Tested for harmful substances. www.oeko-tex.com/standard100

Stand: 29.05.2024 - 00:49:34