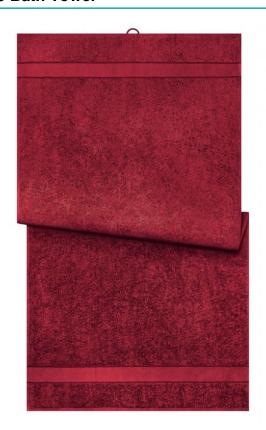

## Bath towel in fashionable design

Pleasantly soft cotton terry, combed ring-spun organic-cotton Optimum absorbency Selection of fashionable, bright colours 70 x 140 cm

Fabric: Outer fabric (420 g/m²): 100%

cotton

Türkiye Country of origin:

Customs tariff number: 63026000