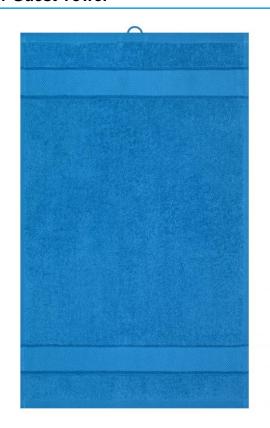

# **MB441 Guest Towel**

## Guest towel in fashionable design

Pleasantly soft cotton terry, combed ring-spun organic-cotton Optimum absorbency Selection of fashionable, bright colours 30 x 50 cm

Fabric: Outer fabric (420 g/m²): 100%