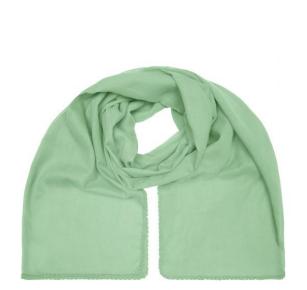

## Fashionable scarf with decorative border along the edge

Effective look

Soft and pleasant to wear Measurements: 170 x 70 cm

**Fabric:** Outer fabric (50 g/m²): 100% cotton

Country of origin: Volksrepublik China