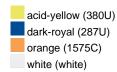

### Available colours

|                            | 30 x 50 cm |
|----------------------------|------------|
| Weight in g                | 60 g       |
| VPE                        | 5/250      |
| (Pcs. per inner packaging  |            |
| / pcs. per outer packaging |            |

#### Available colours

OEKO-TEX® Standard 100 Spa
OEKO-Tex® CONFIDENCE IN TEXTILES STANDARD 100 18.0.57944 HOHENSTEIN HTTI Tested for harmful substances. www.oeko-tex.com/standard100

Stand: 28.05.2024 - 16:35:35