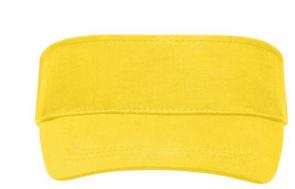

3 stitching lines on the peak Padded cotton sweatband Hook and loop fastener Brushed cotton

Fabric:

Country of origin:

Customs tariff number:

65050030

Volksrepublik China

Outer fabric: 100% cotton

Care instructions:

## Available colours

Features

Caps to print on

Caps with this label are ideal for printing and embroidering. The construction of the caps leaves a lot of space so the cap is easy to decorate, with the logo presented to perfection.