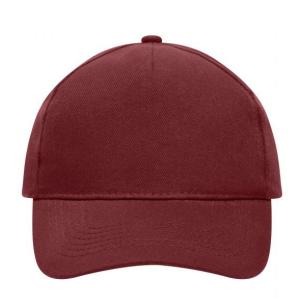

### Classic cap

4 embroidered ventilation holes 6 stitching lines on the peak Laminated front panel Padded satin sweatband Hook and loop fastener Heavy brushed cotton

Fabric: Outer fabric (260 g/m²): 100%

## 5 Panel Cap

Division of cap into 5 segments. Advantage: A large advertising space without annoying seams on front panels

Stand: 29.05.2024 - 04:35:50