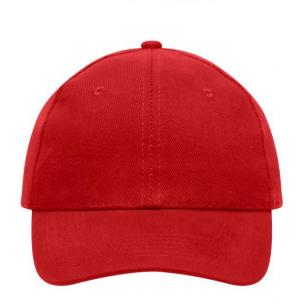

## 6 panel cap

6 embroidered ventilation holes 6 stitching lines on the peak Laminated front panels Padded satin sweatband Hook and loop fastener Heavy brushed cotton

**Fabric:** Outer fabric (260 g/m²): 100%

## 6 Panel

Division of cap into 6 segments. Advantage: One of the most popular cap shapes in Europe

Stand: 29.05.2024 - 08:36:42