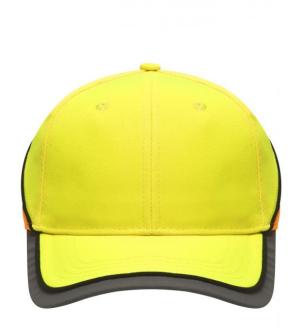

## Functional 6 panel cap in loud neon colours

2 embroidered ventilation holes 4 stitching lines on the peak Contrasting piping around the cap Laminated front panels Padded satin sweat band

Reflective hook and loop fastener and border around the peak (without protective function/no PPE)

**Fabric:** Outer fabric: 100% polyamide

Country of origin: Volksrepublik China

Customs tariff number: 65050030