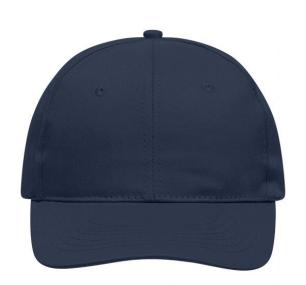

# Classic promo cap with laminated front panels

6 embroidered ventilation holes 6 stitching lines on the peak Cotton sweatband Hook and loop fastener

**Fabric:** Outer fabric: 100% cotton

Country of origin: Volksrepublik China

## 6 Panel

Division of cap into 6 segments. Advantage: One of the most popular cap shapes in Europe

Stand: 31.05.2024 - 08:15:16