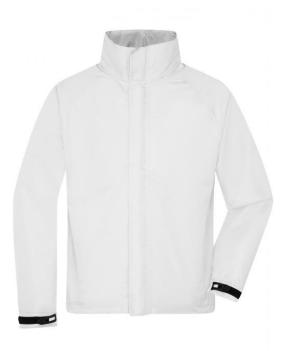

# Functional jacket for extreme weather conditions

Wind- and water-proof fabric (3,000 mm water column) with PU coating Taped seams Breathable and permeable to vapour (3,000 g/m²/24h) JN1011: lightly waisted Hood in collar 2 concealed zipped pockets, breast pocket and inner mobile phone pocket Elastic cord with stoppers on hood and hem Zip for decoration at the back

Available colours

Available colours

black (blackC) white (white) navy (5395C)