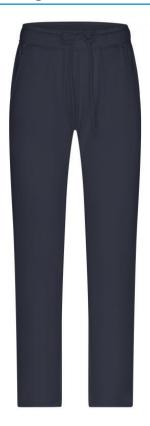

# Trendy sweatpants made of organic cotton

High-quality French Terry 85% combed, ring-spun organic cotton Attached, elastic waistband with cord 2 side pockets, 1 back pocket

**Fabric:** Outer fabric (300 g/m²): 85%

cotton, 15% polyester

Country of origin: Pakistan

Customs tariff number: 61046200

Care instructions:

Partner article:

Men's Lounge Pants Art-Nr.: 8036

Available colours

navy (296C)

vanilla (7499 C)