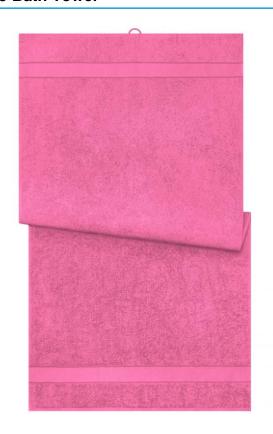

### Bath towel in fashionable design

Pleasantly soft cotton terry, combed ring-spun organic-cotton Optimum absorbency Selection of fashionable, bright colours 70 x 140 cm

Fabric: Outer fabric (420 g/m²): 100%

#### Available colours

|                            | one size |
|----------------------------|----------|
| Weight in g                | 430 g    |
| VPE                        | 5/25     |
| (Pcs. per inner packaging  |          |
| / pcs. per outer packaging |          |

| Measurements in cm | one size  |
|--------------------|-----------|
| Length             | 140,00 cm |
| Width              | 70,00 cm  |
| Distance between   | 9,00 cm   |
| border and edge    |           |
| Distance between   | 3,80 cm   |
| border and edge    |           |