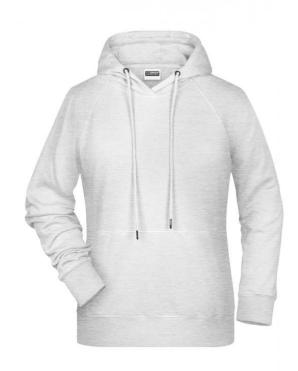

## Hooded sweatshirt with raglan sleeves

High-quality sweat fabric with roughened inside 85% combed ring-spun organic cotton Two-layer hood with drawcord Lateral dividing seams at the front, kangaroo pocket Cuffs with elastane Tear off!®-label 8023: lightly waisted

**Fabric:** Outer fabric (300 g/m²): 85%

cotton, 15% polyester

Country of origin: Pakistan

Customs tariff number: 61102099

Care instructions: