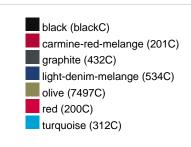

|
| VPE                        | 1/30  | 1/30  | 1/30  | 1/30  | 1/30  | 1/30  | 1/30  |
| (Pcs. per inner packaging  |       |       |       |       |       |       |       |
| / pcs. per outer packaging |       |       |       |       |       |       |       |

| Measurements in cm   | xs       | s        | М        | L        | XL       | XXL      | 3XL      |
|----------------------|----------|----------|----------|----------|----------|----------|----------|
| 1/2 chest            | 48,00 cm | 51,00 cm | 54,00 cm | 57,00 cm | 60,00 cm | 63,00 cm | 66,00 cm |
| length from shoulder | 62,00 cm | 64,00 cm | 66,00 cm | 68,00 cm | 70,00 cm | 71,00 cm | 72,00 cm |
| sleeve length        | 71,50 cm | 71,50 cm | 72,00 cm | 72,50 cm | 73,00 cm | 73,50 cm | 75,00 cm |

# Available colours









# OEKO-TEX® Standard 100

OEKO-Tex® CONFIDENCE IN TEXTILES STANDARD 100 15.0.70467 HOHENSTEIN HTTI Tested for harmful substances. www.oeko-tex.com/standard100



## OCS Standard blended 85%

When manufacturing garments of myrtle beach and JAMES & NICHOLSON, the Organic Content Standard is a standard for verifying and tracking the exact content of organically grown materials in a final product. Among other things, the superordinate 'Content Claim Standard' defines with OCS the traceability of merchandise as well as the transparency within the production chain.



### Tear off!® Label

Our Tear off!® Label enables us to easily changethe neck label of T-shirts. We use a special transfer-technique for relabelling your T-shirts.

Stand: 02.06.2024 - 22:53:12