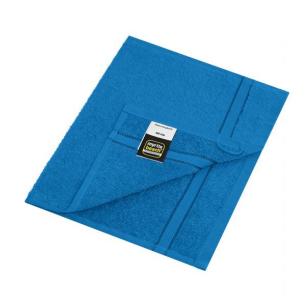

## Guest towel in discreet design

Pleasantly soft cotton terry Fashionable colour blaze

Outer fabric (400 g/m²): 100% Fabric:

Country of origin: Türkiye

**Customs tariff number:** 63026000