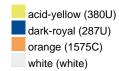

### Available colours

|                            | 30 x 50 cm |
|----------------------------|------------|
| Weight in g                | 60 g       |
| VPE                        | 5/250      |
| (Pcs. per inner packaging  |            |
| / pcs. per outer packaging |            |

#### Available colours

OEKO-TEX® Standard 100 Spa
OEKO-Tex® CONFIDENCE IN TEXTILES STANDARD 100 18.0.57944 HOHENSTEIN HTTI Tested for harmful substances. www.oeko-tex.com/standard100

Stand: 03.06.2024 - 00:25:16