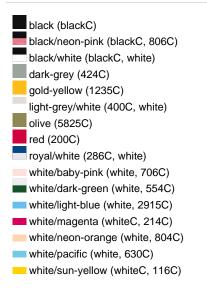

## Available colours

black/neon-green (blackC, 802C)
black/neon-yellow (blackC, 803C)
burgundy (7427C)
dark-grey/black (424C, blackC)
khaki (468C)
navy (2767C)
olive/white (5825C, white)
red/white (200C, white)
sun-yellow/black (116C, blackC)
white/black (white, blackC)
white/fern-green (whiteC, 347C)
white/navy (white, 2767C)
white/navy (white, 2767C)
white/neon-pink (white, 806C)
white/red (white, 200C)

black/neon-orange (blackC, 1505C)
black/pacific (blackC, 2925C)
dark-green (343C)
dark-olive (5815C)
light-grey (400C)
neon-pink/white (806C, white)
orange/white (165C, white)
royal (2748C)
white (white)
white/burgundy (white, 490C)
white/graphite (whiteC, 432C)
white/lilac (white, 267C)
white/neon-green (white, 809C)
white/royal (white, 301C)