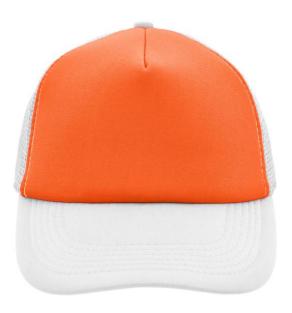

## Trendy 5 panel mesh cap in many colour combinations

6 stitching lines on the peak Fashion sweatband Matching children's cap ref. MB071 Size adjustment by 'click & snap' fastener

Fabric:Outer fabric: 100% polyesterCountry of origin:Volksrepublik ChinaCustoms tariff number:65050030