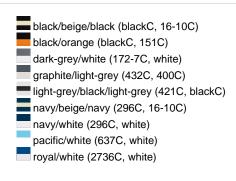

### Sandwich cap in a multitude of colour combinations

6 embroidered ventilation holes 6 decorative stitching lines on the peak Front panels laminated Lined satin sweatband Clip fastener with brass buckle and embroidered eyelet Super heavy brushed cotton

**Fabric:** Outer fabric (350 g/m²): 100%

cotton

Country of origin: Volksrepublik China

Customs tariff number: 65050030

### Care instructions:



## Available colours

|                            | one size |
|----------------------------|----------|
| Weight in g                | 84 g     |
| VPE                        | 24/144   |
| (Pcs. per inner packaging  |          |
| / pcs. per outer packaging |          |

### Available colours









# **OEKO-TEX® Stoff**

The fabric of this article has been tested for harmful substances and certified acc. to STANDARD 100 by OEKO-TEX®



# 6 Panel

Division of cap into 6 segments. Advantage: One of the most popular cap shapes in Europe

Stand: 03.06.2024 - 00:48:10