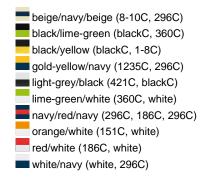

### Sandwich cap in a multitude of colour combinations

6 embroidered ventilation holes 6 decorative stitching lines on the peak Front panels laminated Lined satin sweatband Clip fastener with brass buckle and embroidered eyelet Super heavy brushed cotton

**Fabric:** Outer fabric (350 g/m²): 100%

cotton

Country of origin: Volksrepublik China

Customs tariff number: 65050030

### Care instructions:



## Available colours

|                            | one size |
|----------------------------|----------|
| Weight in g                | 84 g     |
| VPE                        | 24/144   |
| (Pcs. per inner packaging  |          |
| / pcs. per outer packaging |          |

### Available colours









# **OEKO-TEX® Stoff**

The fabric of this article has been tested for harmful substances and certified acc. to STANDARD 100 by OEKO-TEX®



# 6 Panel

Division of cap into 6 segments. Advantage: One of the most popular cap shapes in Europe

Stand: 03.06.2024 - 00:48:10