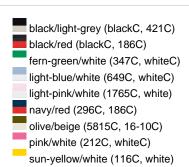

### Sandwich cap in a multitude of colour combinations

6 embroidered ventilation holes 6 decorative stitching lines on the peak Front panels laminated Lined satin sweatband Clip fastener with brass buckle and embroidered eyelet Super heavy brushed cotton

**Fabric:** Outer fabric (350 g/m²): 100%

cotton

Country of origin: Volksrepublik China

Customs tariff number: 65050030

### Care instructions:



## Available colours

|                            | one size |
|----------------------------|----------|
| Weight in g                | 84 g     |
| VPE                        | 24/144   |
| (Pcs. per inner packaging  |          |
| / pcs. per outer packaging |          |

### Available colours









# **OEKO-TEX® Stoff**

The fabric of this article has been tested for harmful substances and certified acc. to STANDARD 100 by OEKO-TEX®



# 6 Panel

Division of cap into 6 segments. Advantage: One of the most popular cap shapes in Europe

Stand: 03.06.2024 - 00:48:10