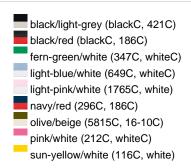

### Sandwich cap in a multitude of colour combinations

6 embroidered ventilation holes 6 decorative stitching lines on the peak Front panels laminated Lined satin sweatband Clip fastener with brass buckle and embroidered eyelet Super heavy brushed cotton

**Fabric:** Outer fabric (350 g/m²): 100%

cotton

Country of origin: Volksrepublik China

Customs tariff number: 65050030

### Care instructions:



## Available colours

|                            | one size |
|----------------------------|----------|
| Weight in g                | 84 g     |
| VPE                        | 24/144   |
| (Pcs. per inner packaging  |          |
| / pcs. per outer packaging |          |

### Available colours









# **OEKO-TEX® Stoff**

The fabric of this article has been tested for harmful substances and certified acc. to STANDARD 100 by OEKO-TEX®



# 6 Panel

Division of cap into 6 segments. Advantage: One of the most popular cap shapes in Europe

Stand: 03.06.2024 - 01:19:35