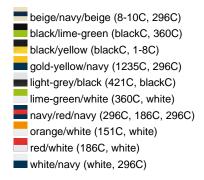

### Sandwich cap in a multitude of colour combinations

6 embroidered ventilation holes 6 decorative stitching lines on the peak Front panels laminated Lined satin sweatband Clip fastener with brass buckle and embroidered eyelet Super heavy brushed cotton

**Fabric:** Outer fabric (350 g/m²): 100%

cotton

Country of origin: Volksrepublik China

Customs tariff number: 65050030

### Care instructions:



## Available colours

|                            | one size |
|----------------------------|----------|
| Weight in g                | 84 g     |
| VPE                        | 24/144   |
| (Pcs. per inner packaging  |          |
| / pcs. per outer packaging |          |

### Available colours









# **OEKO-TEX® Stoff**

The fabric of this article has been tested for harmful substances and certified acc. to STANDARD 100 by OEKO-TEX®



# 6 Panel

Division of cap into 6 segments. Advantage: One of the most popular cap shapes in Europe

Stand: 03.06.2024 - 01:19:35