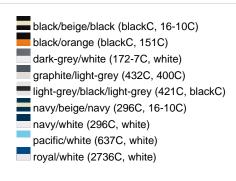

### Sandwich cap in a multitude of colour combinations

6 embroidered ventilation holes 6 decorative stitching lines on the peak Front panels laminated Lined satin sweatband Clip fastener with brass buckle and embroidered eyelet Super heavy brushed cotton

**Fabric:** Outer fabric (350 g/m²): 100%

cotton

Country of origin: Volksrepublik China

Customs tariff number: 65050030

### Care instructions:



## Available colours

|                            | one size |
|----------------------------|----------|
| Weight in g                | 84 g     |
| VPE                        | 24/144   |
| (Pcs. per inner packaging  |          |
| / pcs. per outer packaging |          |

### Available colours









# **OEKO-TEX® Stoff**

The fabric of this article has been tested for harmful substances and certified acc. to STANDARD 100 by OEKO-TEX®



# 6 Panel

Division of cap into 6 segments. Advantage: One of the most popular cap shapes in Europe

Stand: 03.06.2024 - 01:19:35