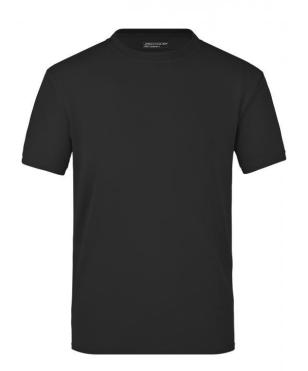

## T-shirt made of highly-functional CoolDry®

Double-knitted, structured jersey Inside made of polyester-five-channel fibre, outside made of cotton Comfortable to wear, breathable and quick-drying Neck tape, twin needle stitching on shoulders, neckline and armlines

**Fabric:** Outer fabric (180 g/m²): 55%

cotton, 45% polyester

Country of origin: Volksrepublik China

Customs tariff number: 61091000

Care instructions: